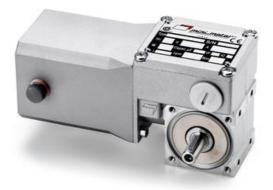

## MINIMOTOR - BC2000MP WORM GEAR MOTOR

BC200012MP-112 12V dc 112rpm 2.44Nm

- 37W output power
- Up to 5.2Nm rated torque
- Compact and powerful
- IP65 as standard

## PRODUCT DESCRIPTION

High quality, designed from the ground up to IP65 rated compact gear motor.

Physically smaller than the majority of similar powered gear motors due to the use of high quality components in precision manufacturing.

Ideally suited to many applications, including label and packaging machines, conveyors, pharmaceutical and medical machinery

MOTOR: Direct current with permanent magnets. Totally enclosed. Class F winding. 12 or 24 Vdc. Absorbed power 60 W. IP65 protection according to CEI EN 60529.

GEAR UNIT: Die-cast aluminium case (UNI 5076). Centre distance 20 mm. Bronze ring with hardness 110 HB. Hardened steel screw with ground thread. Fluoridated polymer (FPM) grommets. Lubrication with synthetic oil (EP). 6 reduction gear ratios are available: 10/15/25/45/60/80.